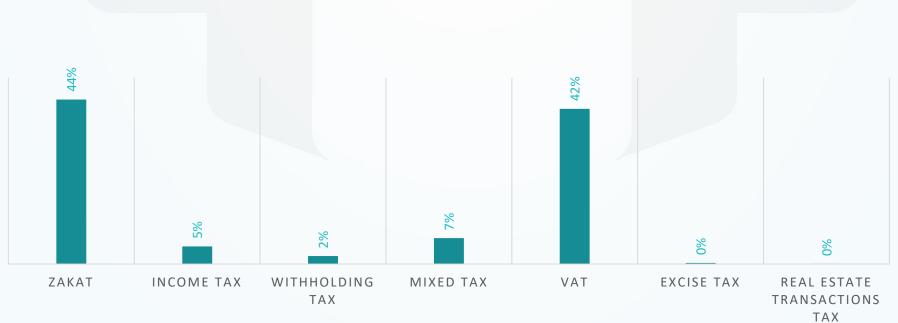

## **Classification / Degree of Litigation**

| Classification               | Initial | Appeal | Reconsider |  |  |
|------------------------------|---------|--------|------------|--|--|
| Zakat                        | 15,630  | 702    | 14         |  |  |
| Income Tax                   | 1,650   | 94     | 3          |  |  |
| Withholding Tax              | 745     | 43     | 1          |  |  |
| Mixed Tax                    | 2,338   | 227    | 0          |  |  |
| VAT                          | 15,016  | 393    | 19         |  |  |
| Excise Tax                   | 98      | 0      | 0          |  |  |
| Real Estate Transactions Tax | 23      | 0      | 0          |  |  |
| Total                        | 35,500  | 1,459  | 37         |  |  |
|                              |         |        |            |  |  |