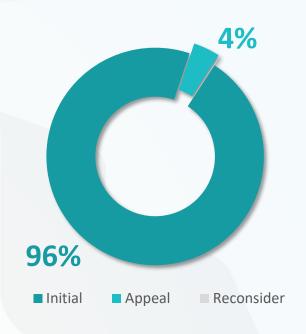

## **Classification / Degree of Litigation**

| Classification               | Initial | Appeal | Reconsider |  |  |
|------------------------------|---------|--------|------------|--|--|
| Zakat                        | 15,630  | 702    | 14         |  |  |
| Income Tax                   | 1,650   | 94     | 3          |  |  |
| Withholding Tax              | 745     | 43     | 1          |  |  |
| Mixed Tax                    | 2,338   | 227    | 0          |  |  |
| VAT                          | 15,016  | 393    | 19         |  |  |
| Excise Tax                   | 98      | 0      | 0          |  |  |
| Real Estate Transactions Tax | 23      | 0      | 0          |  |  |
| Total                        | 35,500  | 1,459  | 37         |  |  |
|                              |         |        |            |  |  |